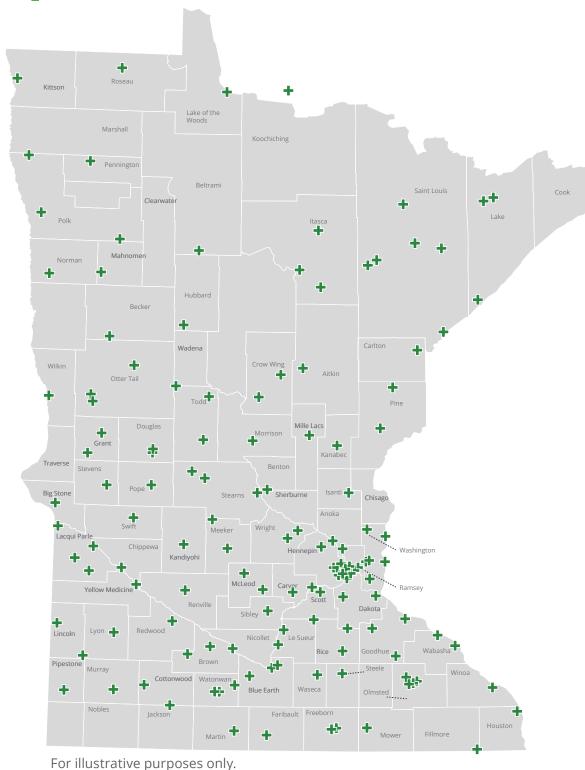

## **Hospitals** +

| City               | Hospital                                                                | City                  | Hospital                                           |
|--------------------|-------------------------------------------------------------------------|-----------------------|----------------------------------------------------|
| Maple Grove        | Maple Grove Hospital                                                    | Rochester             | Rochester VA Medical Center                        |
| Hospital           |                                                                         | Rochester             | Olmsted Medical Center Hospital                    |
| Maplewood          | Maplewood VA Medical Center                                             | Roseau                | Life Care Medical Center                           |
| Marshall           | Avera Marshall Regional Medical Center                                  | Sandstone             | Essentia Health Sandstone                          |
| Melrose            | CentraCare Health                                                       | Sauk Centre           | CentraCare Health System                           |
| <u>Minneapolis</u> | Abbott Northwestern Hospital                                            | Scandia               | Osceola Medical Center                             |
| Minneapolis        | Hennepin Healthcare System                                              | <u>Shakopee</u>       | St. Francis Regional Medical Center                |
| Minneapolis        | Children's Minnesota Hospital                                           | Slayton               | Murray County Memorial Hospital                    |
| Minneapolis        | M Health Fairview Clinics and Surgery                                   | Sleepy Eye            | Sleepy Eye Medical Center                          |
|                    | Center                                                                  | Springfield           | Mayo Clinic Health System Springfield              |
| Minneapolis        | M Health Fairview University of                                         | St. Cloud             | Centracare Wound Center                            |
| Minnoppolis        | Minnesota Medical Center — West Bank                                    | St. Cloud             | St. Cloud Hospital                                 |
| Minneapolis        | M Health Fairview University of<br>Minnesota Medical Center — East Bank | St. Cloud             | St. Cloud VA Medical Center                        |
| Minneapolis        | Minneapolis VA Medical Center                                           | St. James             | Mayo Clinic Health System St. James                |
| Montevideo         | CCM Health                                                              | St. James             | Minneapolis VAMC                                   |
| Montevideo         | Montevideo VA Medical Center                                            | St. Louis Park        | Park Nicollet Methodist Hospital                   |
| Monticello         | CentraCare Health                                                       | St. Paul              | Children's Health Care St. Paul                    |
| Moose Lake         | Mercy Hospital                                                          | St. Paul              | HealthEast Outpatient Services                     |
| Mora               | Welia Health                                                            | St. Paul              | HealthPartners Surgery Center                      |
| Morris             | Stevens Community Medical Center                                        | St. Paul              | M Health Fairview St. Joseph's Hospital            |
| New Prague         | Mayo Clinic Health System New Prague                                    | St. Paul              | <u>United Hospital</u>                             |
| New Ulm            | New Ulm Medical Center                                                  | St. Paul              | Northfield Hospital                                |
| Northfield         | Northfield Hospital                                                     | St. Paul<br>St. Peter | Regions Hospital<br>River's Edge Hospital & Clinic |
| Olivia             | Olivia Hospital and Clinic                                              | Staples               | Lakewood Health System                             |
| Onamia             | Mille Lacs Hospital                                                     | Stillwater            | Lakeview Hospital                                  |
| Ortonville         | Ortonville Area Health Services                                         | Thief River           | Sanford Thief River Falls Behavioral               |
| Owatonna           | Owatonna Hospital                                                       | Falls                 | Health Center                                      |
| Park Rapids        | St. Joseph's Medical Center Park Rapids                                 | Two Harbors           | Lake View Memorial Hospital                        |
| Paynesville        | CentraCare Health                                                       | Tyler                 | Avera Tyler Hospital                               |
| Perham             | Perham Health                                                           | Virginia              | Essentia Health Virginia                           |
| Pipestone          | Pipestone County Medical Center                                         | Wabasha               | St. Elizabeth Hospital                             |
| Princeton          | M Health Fairview Northland Medical                                     | Waconia               | Ridgeview Medical Center                           |
|                    | Center                                                                  | Wadena                | Tri-County Hospital                                |
| Red Wing           | Mayo Clinic Health System Red Wing                                      | Warren                | North Valley Health Center                         |
| Redwood Falls      | Carris Health                                                           | Waseca                | Mayo Clinic Health System Weseca                   |
| Redwood Falls      | Redwood Area Hospital                                                   | Willmar               | Carris Health Rice Memorial Hospital               |
| Robbinsdale        | North Memorial Health Hospital                                          | Windom                | Windom Area Hospital                               |
| Rochester          | Mayo Clinic Hospital                                                    | Winona                | Winona Health Services                             |
| Rochester          | Mayo Clinic Hospital, Saint Marys                                       | Woodbury              | M Health Fairview Woodwinds Hospital               |
| Dooboote           | Campus                                                                  | Wyoming               | M Health Fairview Lakes Medical Center             |
| Rochester          | Mayo Clinic Hospital, Methodist Campus                                  | Zumbrota              | Zumbrota Community Hospital                        |
|                    |                                                                         |                       |                                                    |

Underlined listings are part of the Allina Health System. When searching for a provider or facility, consider choosing one of these to experience highly coordinated care. All facilities listed here are part of the Performance Go Plus Network.