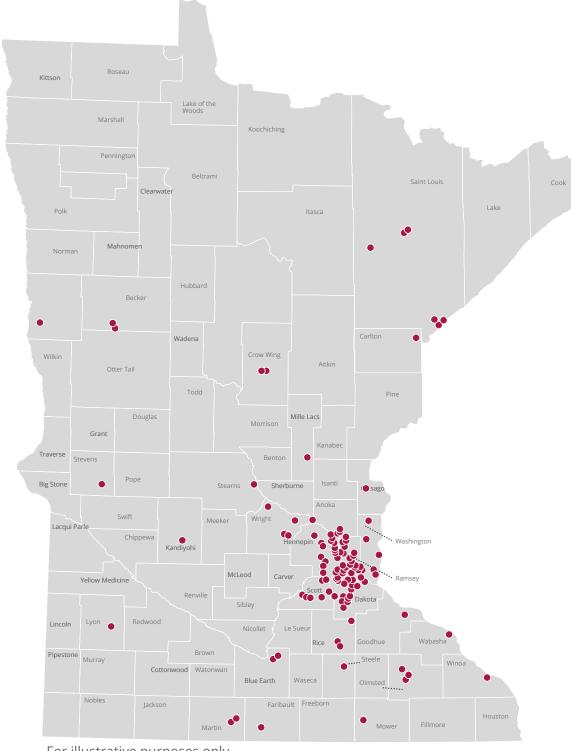

## **Urgent care centers**

| For illustrative purposes only. |  |
|---------------------------------|--|
|---------------------------------|--|

| City                          | Urgent care center                                            | City                   | Urgent care center                        |
|-------------------------------|---------------------------------------------------------------|------------------------|-------------------------------------------|
| Andover                       | HealthPartners RiverWay Urgent Care                           | Detroit Lakes          | Essentia Health                           |
| Andover                       | M Health Fairview Urgent Care                                 | <b>Detroit Lakes</b>   | Essentia Health St. Mary's                |
| Andover                       | Medexpress Urgent Care                                        | Duluth                 | Essentia Health Urgent Care Duluth        |
| Anoka                         | HealthPartners RiverWay Andover<br>Urgent Care                | Duluth                 | Essentia Health Orthopedic Urgent<br>Care |
| <b>Apple Valley</b>           | Allina Health Urgent Care                                     | Duluth                 | Essentia Health West Duluth               |
| <b>Apple Valley</b>           | Healthpartners Apple Valley Clinic                            | Duluth                 | Medexpress Urgent Care                    |
| Arden Hills                   | HealthPartners Urgent Care                                    | Duluth                 | St. Luke's Miller Creek Medical Clinic &  |
| Austin                        | Quick Care                                                    | _                      | Urgent Care                               |
| Baxter                        | Essentia Health St. Joseph's Clinic                           | Eagan                  | HealthPartners Eagan Clinic               |
| Blaine                        | Concentra Health Services                                     | Eagan                  | M Health Fairview Urgent Care             |
| Blaine                        | North Memorial Health Urgent Care                             | Eden Prairie           | Medexpress Urgent Care                    |
| Blue Earth                    | United Hospital Urgent Care                                   | Eden Prairie           | North Memorial Health Urgent Care         |
| Brooklyn                      | HealthPartners Urgent Care                                    | <u>Edina</u>           | Allina Health Urgent Care                 |
| Center                        |                                                               | Edina                  | Edina Urgent Care (2)                     |
| Brooklyn<br>Center            | Park Nicollet Clinic                                          | Edina                  | M Health Fairview Urgent Care             |
|                               | Fair day Hygant Cara                                          | Edina                  | MD Family Walk-In Clinic                  |
| Brooklyn Park                 | Fairview Urgent Care                                          | Elk River              | North Memorial Health Urgent Care         |
| Brooklyn Park                 | MedExpress Urgent Care                                        | Fairmont               | Center For Primary Care                   |
| <u>Buffalo</u>                | Allina Health Urgent Care (2)                                 | Fairmont               | Mayo Clinic Health System Urgent Care     |
| Buffalo                       | Urgent Care of Buffalo                                        | <u>Faribault</u>       | Allina Health Urgent Care                 |
| Burnsville                    | Park Nicollet Urgent Care                                     | Faribault              | Compcare Urgent Care                      |
| <u>Champlin</u>               | Allina Health Urgent Care                                     | <u>Fridley</u>         | Allina Health Palliative Care             |
| Champlin                      | V-Kare PA                                                     | Hibbing                | St. Luke's Urgent Care                    |
| Chaska                        | Concentra Health Services                                     | Hilltop                | Medexpress Urgent Care                    |
| Chaska                        | Two Twelve Medical Center Urgent Care                         | Hopkins                | Park Nicollet Clinic                      |
| Clearwater                    | CentraCare                                                    | Hugo                   | North Suburban Family Physicians          |
| Cloquet                       | Essentia Health Cloquet Clinic                                | Inver Grove            | Allina Health Urgent Care                 |
| Cloquet                       | Medexpress Urgent Care                                        | <u>Heights</u>         | -                                         |
| <u>Coon Rapids</u><br>Crystal | Allina Health Urgent Care  Northwest Family Physicians Urgent | Inver Grove<br>Heights | Select Urgent Care                        |
| ,                             | Care                                                          | Lakeville              | Compcare Urgent Care                      |

Underlined listings are part of the Allina Health System. When searching for a provider or facility, consider choosing one of these to experience highly coordinated care. All facilities listed here are part of the Performance Go Plus Network.