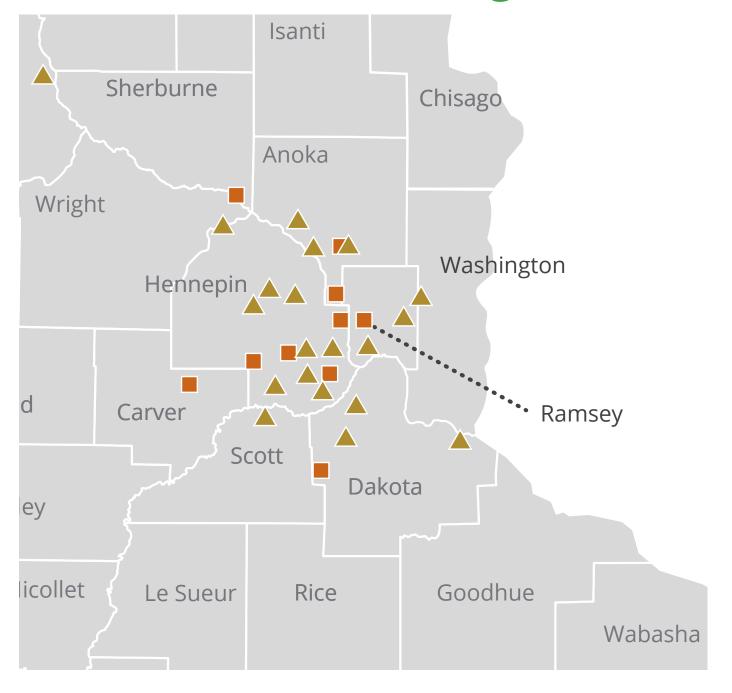

## **Retail clinics inside CVS® HealthHUB™** ▲ **Retail clinics inside Target**

| City          | Retail clinic                  |
|---------------|--------------------------------|
| ▲ Andover     | MinuteClinic/HealthHUB         |
| Apple Valley  | MinuteClinic/HealthHUB         |
| ▲ Blaine      | MinuteClinic/HealthHUB         |
| Blaine        | MinuteClinic inside Target     |
| Bloomington   | MinuteClinic/HealthHUB         |
| Coon Rapids   | MinuteClinic/HealthHUB         |
| <b>E</b> agan | MinuteClinic/HealthHUB         |
| Eden Prairie  | MinuteClinic/HealthHUB         |
| <b>E</b> dina | MinuteClinic/HealthHUB         |
| Fridley       | MinuteClinic inside Target     |
| Hastings      | MinuteClinic/HealthHUB         |
| Lakeville     | MinuteClinic inside Target     |
| Maple Grove   | MinuteClinic/HealthHUB         |
| Maplewood     | MinuteClinic/HealthHUB         |
| Minneapolis   | MinuteClinic/HealthHUB         |
| Minneapolis   | MinuteClinic inside Target (2) |
|               |                                |

| City            | Retail clinic              |
|-----------------|----------------------------|
| ■ Minnetonka    | MinuteClinic inside Target |
| New Hope        | MinuteClinic/HealthHUB     |
| Otsego          | MinuteClinic inside Target |
| Plymouth        | MinuteClinic/HealthHUB     |
| Richfield       | MinuteClinic inside Target |
| Roseville       | MinuteClinic inside Target |
| Shakopee        | MinuteClinic/HealthHUB     |
| ▲ St. Cloud     | MinuteClinic/HealthHUB     |
| St. Louis Park  | MinuteClinic/HealthHUB     |
| St. Michael     | MinuteClinic/HealthHUB     |
| ▲ St. Paul      | MinuteClinic/HealthHUB     |
| ▲ Waconia       | MinuteClinic/HealthHUB     |
| White Bear Lake | MinuteClinic/HealthHUB     |